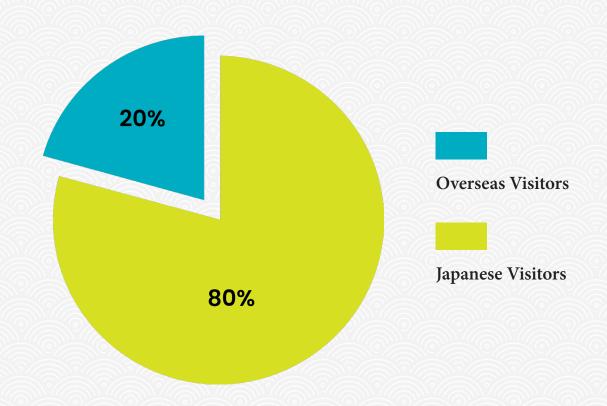

-------------|------------------------------------|
| Caitac             | Mac- house           | Sumitex International              |
| CODE7              | Mark Styler          | Synergy Co Ltd                     |
| Crystal Yi Da      | Marubeni Corporation | Takenouchi Industrial Textile Corp |
| Denham             | Monura Trading       | TDesign                            |
| Edwin              | Muji                 | Toyota Tususho                     |
| Itochu Corporation | Noura Trading        | Uniqlo                             |
| Joix Corporation   | Retroactive Inc.     | Valta Design                       |
| KOWA               | Rich Diamonds        | Vinatge Denim                      |
| Kurabo             | Righton              | Yagi                               |



### **Display Walls**

There were a series of very innovative denim walls in the show. The famous brands Samurai and D'Artisan's collection were displayed alongwith a unique concept by YEN jeans. There was a wall display by Dr. Denim as well as fascinating collection Officina+39 with a very and denim respectively. Jeanologia also displayed artwork latest some products and technology on denim wall during the show.

#### **Dr. Denim Honzawa** (Japan)



#### D'Artisan (Japan)



#### Samurai Jeans (Japan)



#### Yen Jeans (Michiko Brand) (Japan)



#### **OFFICINA39** (Italy)



#### Jeanologia (Spain)



#### **Trend Area**

The theme of the trend area RAW & RIGHT rightfully displayed 5 categories as ENVIRONMENTALLY RIGHT – Less Water/ Chemicals, Designed Innovation, Good Material; JAPAN