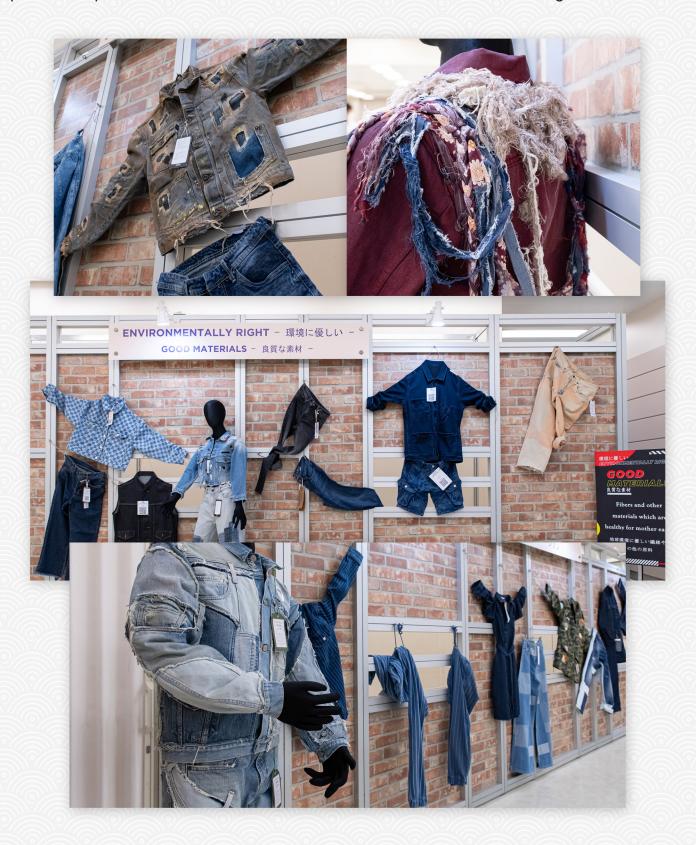

#### **Trend Area**

The theme of the trend area RAW & RIGHT rightfully displayed 5 categories as ENVIRONMENTALLY RIGHT – Less Water/ Chemicals, Designed Innovation, Good Material; JAPANESE STYLE; RECYCLED; SELVEDGES with special products from all the exhibitors falling in them.