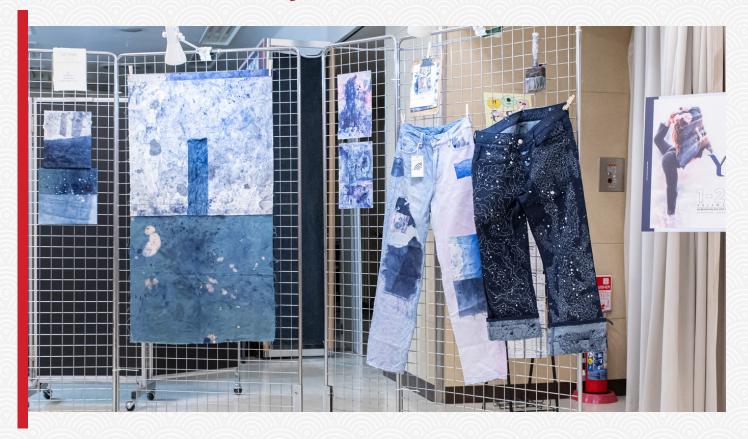

### **Display Walls**

There were a series of very innovative denim walls in the show. The famous brands Samurai and D'Artisan's collection were displayed alongwith a unique concept by YEN jeans. There was a wall display by Dr. Denim as well as fascinating collection Officina+39 with a very and denim respectively. Jeanologia also displayed artwork latest some products and technology on denim wall during the show.

#### **Trend Area**

The theme of the trend area RAW & RIGHT rightfully displayed 5 categories as ENVIRONMENTALLY RIGHT – Less Water/ Chemicals, Designed Innovation, Good Material; JAPANESE STYLE; RECYCLED; SELVEDGES with special products from all the exhibitors falling in them.