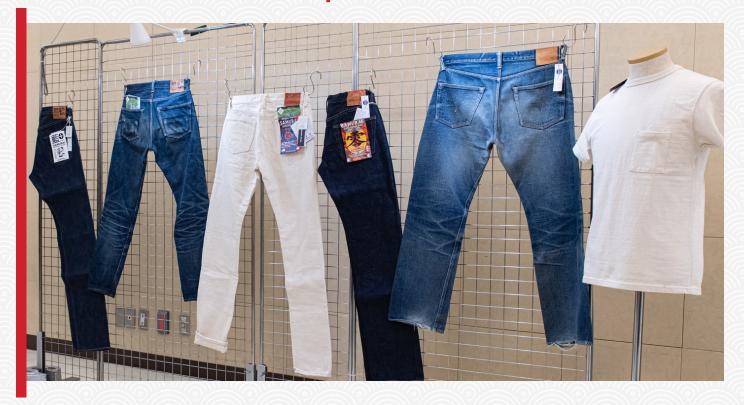

### **Display Walls**

There were a series of very innovative denim walls in the show. The famous brands Samurai and D'Artisan's collection were displayed alongwith a unique concept by YEN jeans. There was a wall display by Dr. Denim as well as fascinating collection Officina+39 with a very and denim respectively. Jeanologia also displayed artwork latest some products and technology on denim wall during the show.