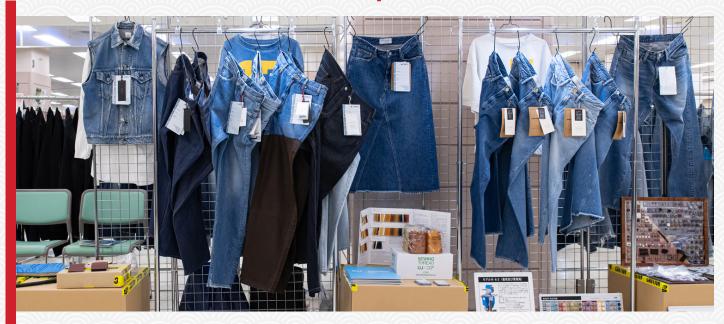

### **Display Walls**

There were a series of very innovative denim walls in the show. The famous brands Samurai and D'Artisan's collection were displayed alongwith a unique concept by YEN jeans. There was a wall display by Dr. Denim as well as fascinating collection Officina+39 with a very and denim respectively. Jeanologia also displayed artwork latest some products and technology on denim wall during the show.