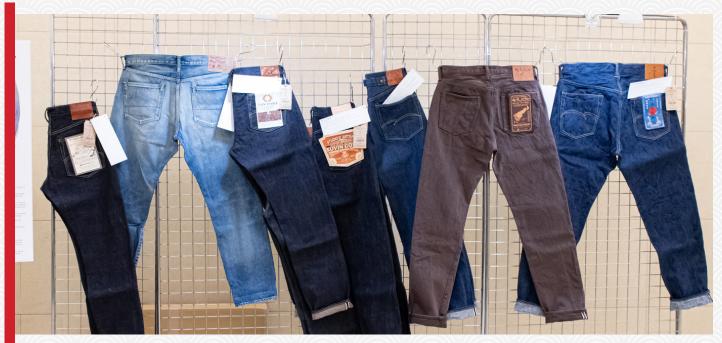

### **Display Walls**

There were a series of very innovative denim walls in the show. The famous brands Samurai and D'Artisan's collection were displayed alongwith a unique concept by YEN jeans. There was a wall display by Dr. Denim as well as fascinating collection Officina+39 with a very and denim respectively. Jeanologia also displayed artwork latest some products and technology on denim wall during the show.