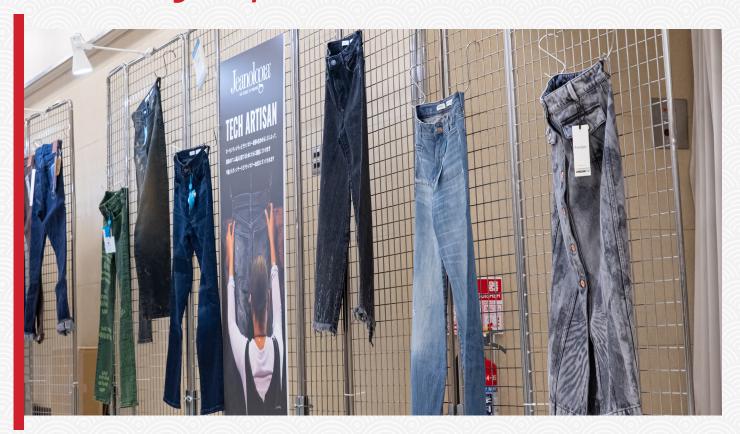

### **Display Walls**

There were a series of very innovative denim walls in the show. The famous brands Samurai and D'Artisan's collection were displayed alongwith a unique concept by YEN jeans. There was a wall display by Dr. Denim as well as fascinating collection Officina+39 with a very and denim respectively. Jeanologia also displayed artwork latest some products and technology on denim wall during the show.