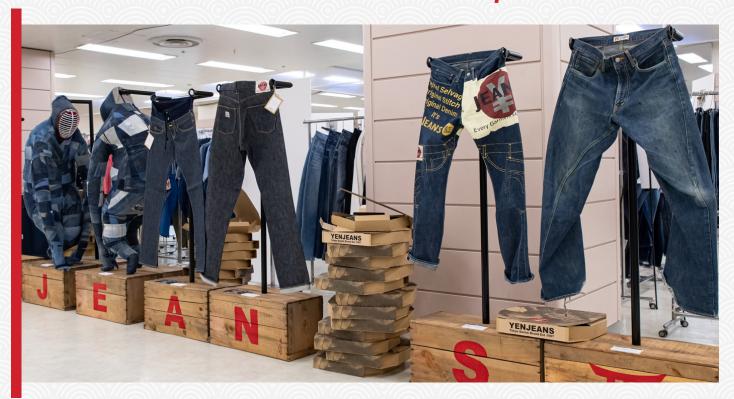

### **Display Walls**

There were a series of very innovative denim walls in the show. The famous brands Samurai and D'Artisan's collection were displayed alongwith a unique concept by YEN jeans. There was a wall display by Dr. Denim as well as fascinating collection Officina+39 with a very and denim respectively. Jeanologia also displayed artwork latest some products and technology on denim wall during the show.

#### Yen Jeans (Michiko Brand) (Japan)